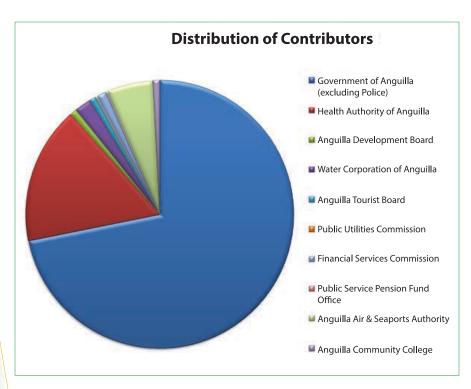

# CURRENT PENSION FUND CONTRIBUTORS

All Government employees holding pensionable posts must contribute to the Pension Fund. In addition, employees of Statutory Agencies also contribute to the Fund. Currently, over 1,000 persons contribute to the Public Service Pension Fund and about 100 to the Police Pension Fund. There is a separate Fund for members of the Royal Anguilla Police Force called the Police Pension Fund. Both Funds are administered by the Pension Board and Pension Fund office.

# Is the Public Service Pension Fund only applicable to Government employees?

No, employees of Governmental agencies are also covered by the Pension Fund. To date these are: The Anguilla Tourist Board, The Anguilla Development Board, Health Authority of Anguilla, Water Corporation of Anguilla, Anguilla Financial Services Commission, Anguilla Community College, Anguilla Air and Sea Port Authority, and Public Utilities Commission.