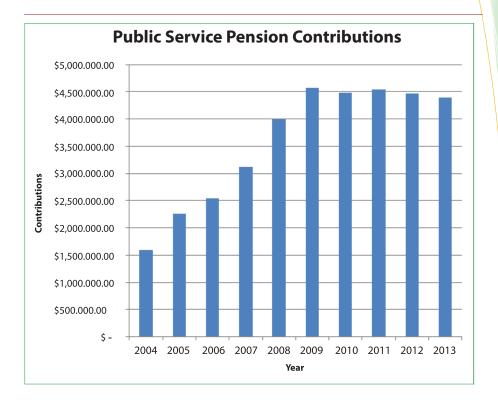

# FINANCIAL STANDING OF THE PUBLIC SERVICE PENSION FUND

The Public Service Pension Fund is actuarially sound and Financial Statements are prepared and audited on an Annual Basis.

It is required by law that an Actuarial review of the Pension Fund be completed every three years. (Section 28) The Pension Board and Pension Fund staff use the actuarial report as a means of evaluating the Pension Fund and to plan for the future.

Currently, the Pension Fund investment portfolio consists of several Term Deposits. As of August 2014, the Pension Fund Reserves total over EC\$36 million.

As at 31 December 2013 the Fund was assessed at about EC\$36 million, and projections show that, based on legal provisions in force, the present financing base ensures a steady accumulation of reserves for almost two decades. Therefore, benefit entitlements by public officers are backed by solid financial assets.