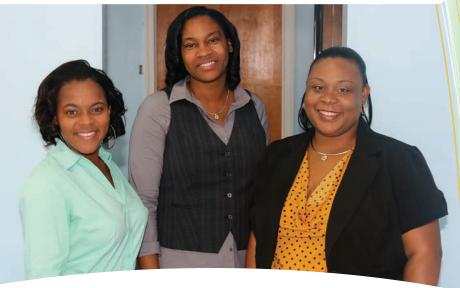

### PUBLIC SERVICE PENSION FUND STAFF

L-r: Ms. Sharice Richardson-Clerical Officer, Mrs. Monifa Brooks-Gumbs-Accountant and Mrs. Charissa-Ann Busby-Administrator

Mrs. Charissa-Ann Busby has held the post of Administrator since August 2008. She graduated from the University of the Virgin Islands in May 2008 with a Bachelor of Arts Degree in Business Administration (Magna Cum Laude). In March 2008, she was recognized for her academic excellence and was inducted into the prestigious Golden Key International Honour Society.