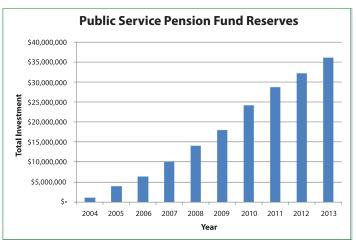

# FINANCIAL STANDING OF THE PUBLIC SERVICE PENSION FUND

The Public Service Pension Fund is actuarially sound and Financial Statements are prepared and audited on an Annual Basis.

It is required by law that an Actuarial review of the Pension Fund be completed every three years. (Section 28) The Pension Board and Pension Fund staff use the actuarial report as a means of evaluating the Pension Fund and to plan for the future.

Currently, the Pension Fund investment portfolio consists of several Term Deposits. As of August 2014, the Pension Fund Reserves total over EC\$36 million.

As at 31 December 2013 the Fund was assessed at about EC\$36 million, and projections show that, based on legal provisions in force, the present financing base ensures a steady accumulation of reserves for almost two decades. Therefore, benefit entitlements by public officers are backed by solid financial assets.